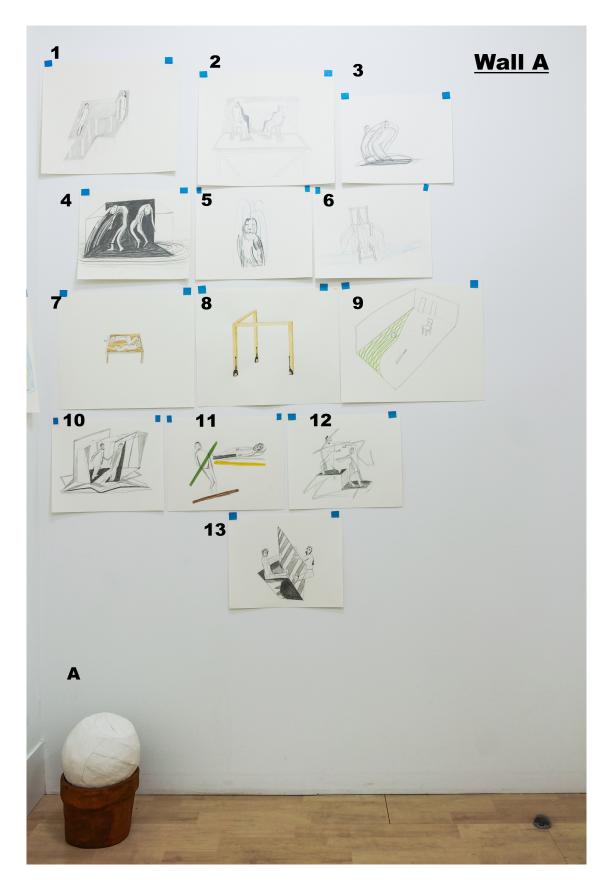

### Wall A

1.

Two Figures (After Lunch), 2008 Pencil on Paper 14x16½ inches

2.

Two Figures (On Stage), 2008 Pencil on Paper 14x16½ inches

3.

Two Figures (Dancing), 2008 Pencil on Paper 11x13½ inches

4.

Two Figures (Bending Backward), 2008 Pencil on Paper 11x13½ inches

5.

Fountain (Half Animal Half Man), 2017 Pencil and Color Pencil on Paper 11x14 inches

6.

Leaves (Chair on the River), 2017 Pencil and Color Pencil on Paper 11x14 inches

7

Two Figures (Napping), 2011 Pencil and Acrylic on Paper 14x16 inches 8.

Houchi, 2016 Pencil and Acrylic on Paper 14x17 inches

9.

Katto Base, 2014 Pencil and Color Pencil on Paper 14x17 inches

10.

Two Figures (Neighbors), 2008
Pencil on Paper
11x13½ inches

11.

Two Figures (Tricolor), 2012
Pencil and Color Pencil on Paper
11x14 inches

12.

Two Figures (On Podium), 2007 Pencil on Paper 11x13½ inches

13

Two Figures (Behind the Stripe Wall), 2009 Pencil on Paper 11x13½ inches