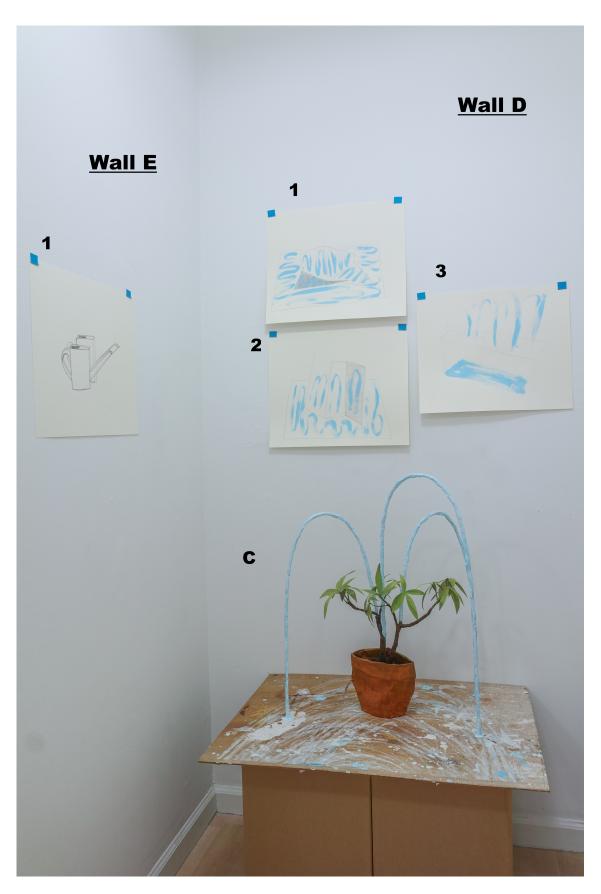

#### Wall D

1.

Winding Water 1, 2017 Pencil and Acrylic on Paper 14x17 inches

3.

Winding Water 3, 2017 Pencil and Acrylic on Paper 14x17 inches

2. Winding Water 2, 2017 Pencil and Acrylic on Paper 14x17 inches

## Wall E

1.

Two Jouro, 2016 Pencil on Paper 14x17 inches

#### **Sculptures**

A.

Score, 2017 Paper, Paper Clay, Acrylic 8x8½x12 inches

C.

Plant Fountain, 2017 Paper, Paper Clay, Acrylic, Wire, Epoxy Resin, Wooden Board, Cardboard 24x301/2 x43 inches

B. Cat Fountain, 2017 Paper, Paper Clay, Acrylic, Wire, Epoxy Resin 20x27x24 inches