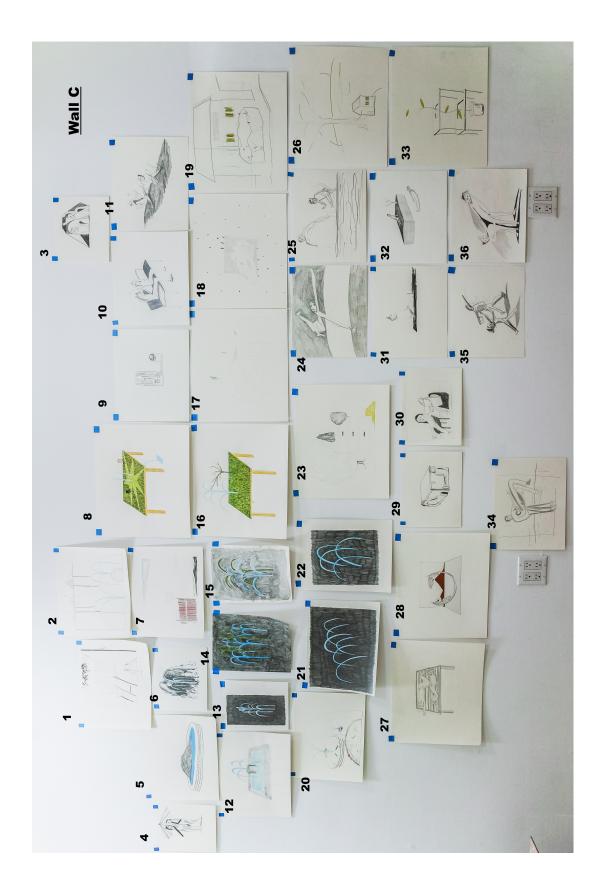

#### Wall C

1. Courtyard, 2016 Pencil on Paper 11x14 inches

2.
Fountain with Landscape, 2016
Pencil and Color Pencil on Paper
11x14 inches

3. Two Figures (Pyramid), 2012 Pencil on Paper 8x9½ inches 4. Two Figures (Umbrella), 2007 Pencil on Paper 9½ x 8 inches

5. Island in Artificial Pond, 2017 Pencil and Color Pencil on Paper 11x14 inches

6.
Fountain (Smashing), 2016
Pencil and Acrylic on Paper
8x10 inches

7. 15. Red Fences and Paddles, 2016 Night Fountain Blue Green 2, 2016 Pencil and Color Pencil on Paper Acrylic on Paper 12x9 inches 11x14 inches 8. 16. Grass Table with Two Chairs, 2016 Grass Table Fountain, 2016 Pencil and Acrylic on Paper Pencil and Acrylic on Paper 14x17 inches 14x17 inches 17. 9. Water Leaking 4H, 2008 Two Upside Down Figures with a Glove, Pencil and Color Pencil on Paper 14x16½ inches Pencil on Paper 11x13½ inches 18. Two Figures on a Beach, 2007 Distorted Houses, 2008 Pencil on Paper Pencil and Color Pencil on Paper 11x13½ inches 14x16½ inches 11. 19. Two Figures (Marching), 2007 Fruit Pound Cake House, 2014 Pencil on Paper Pencil and Color Pencil on Paper 11x13½ inches 14x17 inches 12. City Fountain, 2016 Strawberry Fountain, 2016 Pencil and Acrylic on Paper Pencil and Color Pencil on Paper 11x14 inches 11x14 inches Night Fountain 1, 2016 Night Fountain 2, 2016 Pencil and Acrylic on Paper Pencil and Acrylic on Paper 10x8 inches 11x14 inches

14. 22. Night Fountain Blue Green 1, 2016 Night Fountain 3, 2016 Acrylic on Paper Pencil and Acrylic on Paper 12x9 inches 14x11 inches 23. 30. Universe, 2009 Two Figures (Pinching Cheek), 2010 Pencil and Color Pencil on Paper Pencil on Paper 14x17 inches 9x111/2 inches 24 31. B-boy, 2007 A Mohawk Man, 2007 Pencil on Paper Pencil on Paper 11x13½ inches 11x13 inches 25. 32. Two Figures (Waiting), 2007 Two Figures (Hungry at Sea), 2012 Pencil on Paper Pencil on Paper 11x13½ inches 11x13 inches 26. 33. House Tree, 2014 Power of Glowing, 2014 Pencil and Color Pencil on Paper Pencil and Color Pencil on Paper 14x17 inches 14x17 inches 27. Two Figures (Stripe Bed), 2009 Two Figures (Lifting), 2012 Pencil on Paper Pencil on Paper 14x161/2 inches 11x14 inches Two Figures on a Crescent Moon, 2011 Two Figures (Sunset), 2007

Pencil on Paper 11x13½ inches

Pencil and Color Pencil on Paper

14x16½ inches

29.

Two Figures (Table Legging), 2012 Pencil on Paper 9x111/2 inches

36.

Two Figures (Waltz), 2007 Pencil on Paper 11x13½ inches