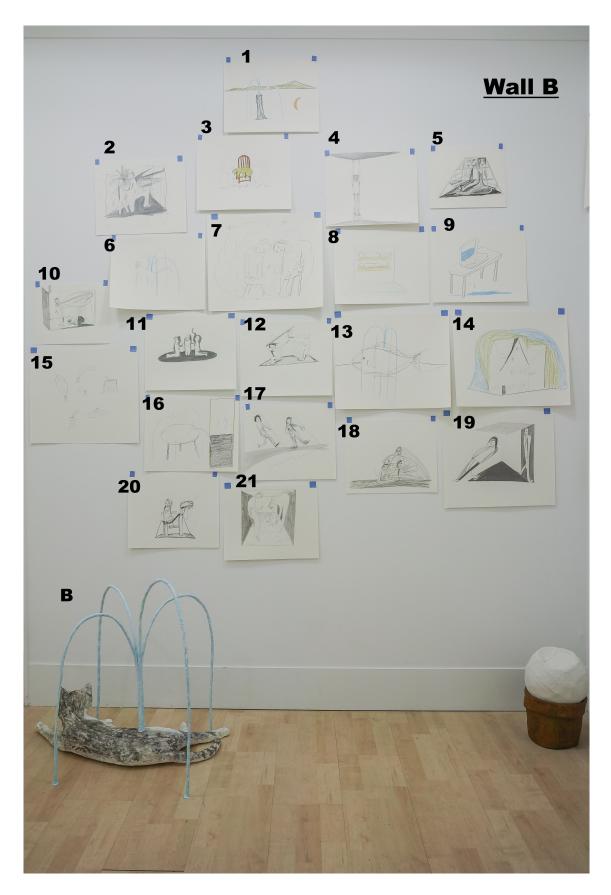

#### Wall B

14x16½ inches

1. Two Figures (Bunk Beds), 2017 Fountain (Moon and Mountain), 2017 Pencil and Color Pencil on Paper Pencil and Color Pencil on Paper 11x14 inches 11x14 inches 2. Four Figures (Hugging), 2007 Leaking Laptop, 2017 Pencil on Paper Pencil and Color Pencil on Paper 11x13½ inches 11x14 inches 3. 10. Two Figures (Swaying), 2007 Leaves Chair on the Rocks, 2017 Pencil on Paper Pencil and Color Pencil on Paper 11x14 inches 9x111/2 inches 4. 11. A Figure (Column), 2007 Three Figures (Bon Fire), 2007 Pencil on Paper Pencil on Paper 11x13½ inches 11x13½ inches 5. 12. Three Figures (Trapezoid), 2007 Two Figures (Balancing a Stick), 2007 Pencil on Paper Pencil on Paper 9x11 inches 11x13½ inches 6. 13. Cat Fountain, 2016 Fish Fountain, 2017 Pencil and Color Pencil on Paper Pencil and Color Pencil on Paper 11x14 inches 14x17 inches Two Figures (Greetings), 2017 Corner House, 2017 Pencil and Color Pencil on Paper Pencil and Color Pencil on Paper

14x17 inches

15. Tree Buds, 2008 Pencil on Paper 14x16 inches

16.
Table Fountain (Hail), 2017
Pencil and Color Pencil on Paper
11x14 inches

17.
Two Figures (Running), 2007
Pencil on Paper
11x13½ inches

18.
Three Figures (Head Lock), 2007
Pencil on Paper
11x13½ inches

19.

Two Figures (You Gotta Chance), 2008 Pencil on Paper 14x16½ inches

20.
Two Figures (Pedestal), 2008
Pencil on Paper
11x13½ inches

21. Two Figures (Low Ceiling), 2012 Pencil on Paper 11x14 inches