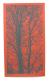

Rabbit, 2016 Pastel on paper 25.5X19 inches

Tree (red), 2016 Screenprint 24x12 inches Edition 1/3

Tree (dark red), 2016 Screenprint 24x12 inches Edition 1/3

Pigneto Night (reds), 2016 Pastel on paper 25.5x19.5 inches