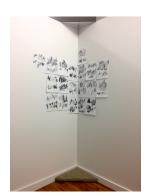

## Checklist

Wineke Gartz
Friend I
2008
Inkjet on Photo Paper
Edition of 5
11.75 x 16.5 inches
NFS

Wineke Gartz
Friend II
2008
Inkjet on Photo Paper
Edition of 5
11.75 x 16.5 inches
NFS

Kate Harding
Space Between Mountains
2016 - 2018
19 Pencil on Papers
Each drawing: 11 x 8.5 inches